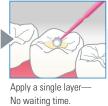

#### **FAST AND EASY TO USE**

BeautiBond Xtreme's ease of use and simplified one-step application makes the bonding process consistently reliable and clinically efficient.

#### DIRECT RESTORATIONS

Preparation of the tooth surface Follow the standard method for acid etch. Then rinse and dry