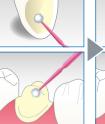

#### DIRECT RESTORATIONS

Preparation of the tooth surface Follow the standard method for acid etch. Then rinse and dry

# until evaporated. acid, rub for 20 seconds.

Apply resin cement, seat and cure as per manufacturer's instruction.