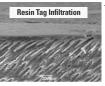

#### **PREVENTS SENSITIVITY**

BeautiBond Xtreme provides an optimal seal to wet or dry dentin, penetrating deep into the dentinal tubules to create resin tags for secure adhesion, eliminating the risk of postoperative sensitivity and microleakage.