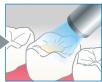

#### INDIRECT RESTORATIONS

When etching with phosphoric

seconds then blow

with greater force

LED Light: 5 seconds Halogen Light: 10 seconds

# until evaporated. acid, rub for 20 seconds.

Apply resin cement, seat and cure as per manufacturer's instruction.