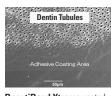

BeautiBond Xtreme coated dentin surface with a single layer application.

Cross sectional SEM image of sealed layer.