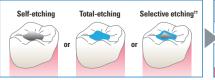

#### **STRONG DURABLE BOND**

Due to **BeautiBond Xtreme's** unique Quad-Adhesive Technology, a single layer gives a strong, fast, and reliable bond. Ideal for direct and indirect restorations using any light-cure, dual-cure or self-cure material without the need for additional primers. **BeautiBond Xtreme** is the truly universal adhesive that offers flexibility with self-etch, selective-etch, or total-etch—the choice is yours!