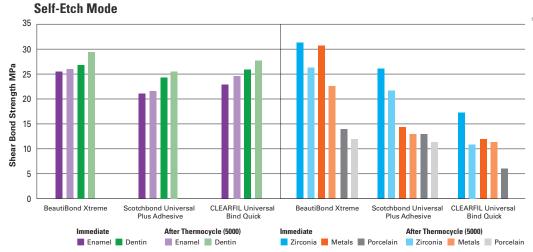

#### **STRONG DURABLE BOND**

Due to **BeautiBond Xtreme's** unique Quad-Adhesive Technology, a single layer gives a strong, fast, and reliable bond. Ideal for direct and indirect restorations using any light-cure, dual-cure or self-cure material without the need for additional primers. **BeautiBond Xtreme** is the truly universal adhesive that offers flexibility with self-etch, selective-etch, or total-etch—the choice is yours!

**BeautiBond Xtreme** is HEMA-free, eliminating the risk of sensitivity and bond hydrolysis. This also improves the stability of the adhesive layer, resulting in a uniform layer that is only 5µm thick and with minimized technique sensitivity. Even after the thermocycling process, no gaps were found between the enamel and dentin adhesive interfaces, allowing for a strong bond and excellent marginal aesthetics. Composite Resin BeautiBond Xtreme Dentin Surface