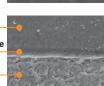

**BeautiBond Xtreme** is HEMA-free, eliminating the risk of sensitivity and bond hydrolysis. This also improves the stability of the adhesive layer, resulting in a uniform layer that is only 5µm thick and with minimized technique sensitivity. Even after the thermocycling process, no gaps were found between the enamel and dentin adhesive interfaces, allowing for a strong bond and excellent marginal aesthetics. Composite Resin BeautiBond Xtreme Dentin Surface

Composite Resin BeautiBond Xtreme Enamel Surface

<sup>§</sup>University of Paris, France