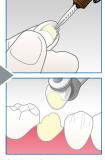

#### DIRECT RESTORATIONS

Preparation of the tooth surface Follow the standard method for acid etch. Then rinse and dry

#### INDIRECT RESTORATIONS

When etching with phosphoric

seconds then blow

with greater force

LED Light: 5 seconds Halogen Light: 10 seconds

# until evaporated. acid, rub for 20 seconds.

Apply resin cement, seat and cure as per manufacturer's instruction.

 Roughen the intaglio restoration surface. Rinse and dry.

Gently air dry for 3 seconds then blow with greater force until evaporated.

• 5mL

Light-cure. LED Light: 5 seconds Halogen Light: 10 seconds