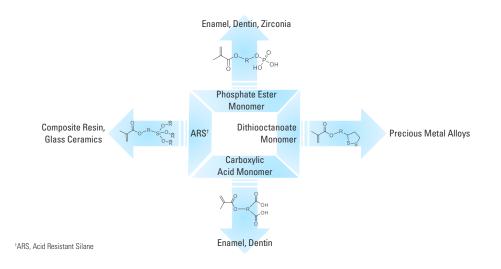

#### **STRONG DURABLE BOND**

Due to **BeautiBond Xtreme's** unique Quad-Adhesive Technology, a single layer gives a strong, fast, and reliable bond. Ideal for direct and indirect restorations using any light-cure, dual-cure or self-cure material without the need for additional primers. **BeautiBond Xtreme** is the truly universal adhesive that offers flexibility with self-etch, selective-etch, or total-etch—the choice is yours!

**BeautiBond Xtreme** is HEMA-free, eliminating the risk of sensitivity and bond hydrolysis. This also improves the stability of the adhesive layer, resulting in a uniform layer that is only 5µm thick and with minimized technique sensitivity. Even after the thermocycling process, no gaps were found between the enamel and dentin adhesive interfaces, allowing for a strong bond and excellent marginal aesthetics. Composite Resin BeautiBond Xtreme Dentin Surface