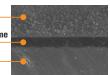

BeautiBond Xtreme coated dentin surface with a single layer application.

Cross sectional SEM image of sealed layer.