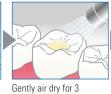

#### INDIRECT RESTORATIONS

When etching with phosphoric

seconds then blow

with greater force

LED Light: 5 seconds Halogen Light: 10 seconds

# until evaporated. acid, rub for 20 seconds.

Apply resin cement, seat and cure as per manufacturer's instruction.

 Roughen the intaglio restoration surface. Rinse and dry.

Gently air dry for 3 seconds then blow with greater force until evaporated.

• 5mL

Light-cure. LED Light: 5 seconds Halogen Light: 10 seconds