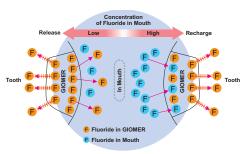

### **GREATLY REDUCES SECONDARY DECAY (GIOMER)**

Shofu's GIOMER chemistry gives **Beautifil II Enamel** long-term ion exchange for anti-bacterial and acid neutralizing effects which may help minimize problems caused by plaque and biofilm. A University of Florida Dental School clinical study showed no secondary caries after 8 years!\*

Beautifil II Enamel with Giomer Minimal Bacteria

Competitive Composite
Advanced Bacterial
Colonization

Fluoride Release & Recharge from GIOMER

<sup>\*1.</sup> Gordan V.V., et al. A clinical evaluation of a self-etching primer and a Giomer restorative material: Results at 8 years. JAM Dent. Assoc. 2007;138:621-627