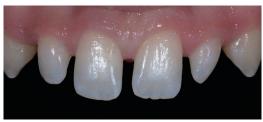

### **AESTHETIC**

**Beautifil II Enamel** is a nano-hybrid universal composite that comes in four unique shades; allowing you to aesthetically restore cases involving incisal edges, naturally translucent dentition, enamel loss, composite veneering, and other complex cosmetic cases.

Frank J. Milnar, DDS, AAACD