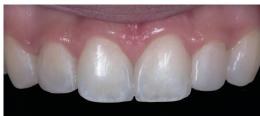

### **AESTHETIC**

**Beautifil II Enamel** is a nano-hybrid universal composite that comes in four unique shades; allowing you to aesthetically restore cases involving incisal edges, naturally translucent dentition, enamel loss, composite veneering, and other complex cosmetic cases.

Frank J. Milnar, DDS, AAACD