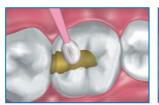

#### **FAST AND EASY TO USE**

**BeautiBond** is so efficient that it will increase productivity. Apply, dry, and cure – nothing is easier!

Apply **BeautiBond** into the prep and leave for 10 seconds.

Gently air dry for about 3 seconds then blow with greater force.