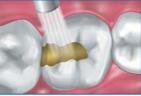

#### **FAST AND EASY TO USE**

**BeautiBond** is so efficient that it will increase productivity. Apply, dry, and cure – nothing is easier!

Apply **BeautiBond** into the prep and leave for 10 seconds.

Gently air dry for about 3 seconds then blow with greater force.

Light cure with a halogen (10 sec.) or LED (5 sec.) curing light.