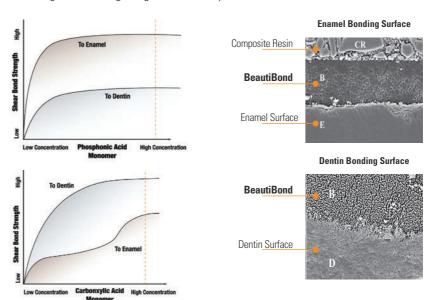

#### **HIGH STRENGTH**

Thanks to **BeautiBond's** unique "dual adhesive" formula, dentists no longer have to buy multiple bonding systems. **BeautiBond's** chemistry features separate adhesives for both dentin and enamel so clinicians are guaranteed high bond strength regardless of the procedure or class of restoration.

High enamel and dentin bond strength was achieved with **BeautiBond** despite less aggressive etching patterns<sup>1</sup>

#### **AESTHETIC**

With an extremely low film thickness (less than 5μm), **BeautiBond** eliminates marginal stain lines caused by brands with thicker bonding layers; making **BeautiBond** the best choice when restorations must be picture perfect.