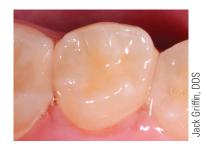

#### **FUNCTIONAL**

**Beautifil-Bulk Restorative** is the ideal metal-free material for bulk fill posterior restorations. This highly filled material (87.0%) offers low shrinkage (<1.7%) and wear resistance, 4mm depth of cure, as well as the combination of superior compressive and flexural strength for maximum durability. In addition, **Beautifil-Bulk Restorative's** esthetics are unmatched by any competitor.

### **BIOACTIVE GIOMER TECHNOLOGY INSIDE**

Shofu's proprietary GIOMER Technology gives **Beautifil-Bulk Restorative** long-term ion exchange for anti-bacterial and acid neutralizing effects to minimize problems caused by plaque and biofilm which may lead to restorative failure. A Univ. of Florida Dental School clinical study showed no secondary decay or failures after 8 years! **Beautifil-Bulk Restorative** is the only product in this market segment that gives the bioactive and therapeutic benefits of GIOMER Technology and the clinically efficiency of posterior bulk filling.