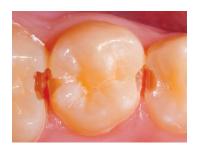

#### **FUNCTIONAL**

**Beautifil-Bulk Restorative** is the ideal metal-free material for bulk fill posterior restorations. This highly filled material (87.0%) offers low shrinkage (<1.7%) and wear resistance, 4mm depth of cure, as well as the combination of superior compressive and flexural strength for maximum durability. In addition, **Beautifil-Bulk Restorative's** esthetics are unmatched by any competitor.

### **BIOACTIVE GIOMER TECHNOLOGY INSIDE**

Shofu's proprietary GIOMER Technology gives **Beautifil-Bulk Restorative** long-term ion exchange for anti-bacterial and acid neutralizing effects to minimize problems caused by plaque and biofilm which may lead to restorative failure. A Univ. of Florida Dental School clinical study showed no secondary decay or failures after 8 years! **Beautifil-Bulk Restorative** is the only product in this market segment that gives the bioactive and therapeutic benefits of GIOMER Technology and the clinically efficiency of posterior bulk filling.