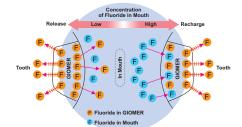

### **BIOACTIVE GIOMER TECHNOLOGY INSIDE**

Shofu's proprietary GIOMER Technology gives **Beautifil-Bulk Restorative** long-term ion exchange for anti-bacterial and acid neutralizing effects to minimize problems caused by plaque and biofilm which may lead to restorative failure. A Univ. of Florida Dental School clinical study showed no secondary decay or failures after 8 years! **Beautifil-Bulk Restorative** is the only product in this market segment that gives the bioactive and therapeutic benefits of GIOMER Technology and the clinically efficiency of posterior bulk filling.

Minimal Bacteria (Asahi University)

Colonization

Fluoride Release & Recharge from GIOMER

\*1. Gordan V.V., et al. A clinical evaluation of a self-etching primer and a Giomer restorative material: Results at 8 years. JAM Dent. Assoc. 2007;138:621-627