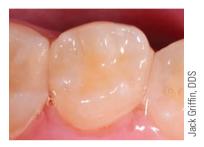

## **FUNCTIONAL**

Beautifil-Bulk Restorative is the ideal metal-free material for bulk fill posterior restorations. This highly filled material (87.0%) offers low shrinkage (<1.7%) and wear resistance, 4mm depth of cure, as well as the combination of superior compressive and flexural strength for maximum durability. In addition, Beautifil-Bulk Restorative's esthetics are unmatched by any competitor.

### **BIOACTIVE GIOMER TECHNOLOGY INSIDE**

Shofu's proprietary GIOMER Technology gives Beautifil-Bulk Restorative long-term ion exchange for antibacterial and acid neutralizing effects to minimize problems caused by plague and biofilm which may lead to restorative failure. A Univ. of Florida Dental School clinical study showed no secondary decay or failures after 8 years! Beautifil-Bulk Restorative is the only product in this market segment that gives the bioactive and therapeutic benefits of GIOMER Technology and the clinically efficiency of posterior bulk filling.