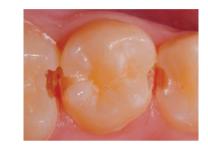

## **FUNCTIONAL**

Beautifil-Bulk Restorative is the ideal metal-free material for bulk fill posterior restorations. This highly filled material (87.0%) offers low shrinkage (<1.7%) and wear resistance, 4mm depth of cure, as well as the combination of superior compressive and flexural strength for maximum durability. In addition, Beautifil-Bulk Restorative's esthetics are unmatched by any competitor.

### **BIOACTIVE GIOMER TECHNOLOGY INSIDE**

Shofu's proprietary GIOMER Technology gives Beautifil-Bulk Restorative long-term ion exchange for antibacterial and acid neutralizing effects to minimize problems caused by plague and biofilm which may lead to restorative failure. A Univ. of Florida Dental School clinical study showed no secondary decay or failures after 8 years! Beautifil-Bulk Restorative is the only product in this market segment that gives the bioactive and therapeutic benefits of GIOMER Technology and the clinically efficiency of posterior bulk filling.