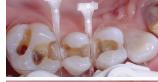

### **LASTING STRENGTH**

The physical properties of **Beautifil II LS** are among the best available. Nano-hybrid aesthetics make it ideal for anterior restorations while high filler load (82.9%) and wear resistance (1.41%) makes it strong enough for posterior restorations. All of this combined with non-sticky handling and the predictability of absolute shade stability makes **Beautifil II LS** the perfect premium restorative material.

#### **LOW SHRINK**

Shofu's new resin technology allows **Beautifil II LS** to have among the lowest polymerization shrinkage (and resulting shrinkage stress) of universal composites currently on the market. Reduced shrinkage can greatly minimize the incidence of open margins and secondary decay which can result from composite shrinkage.