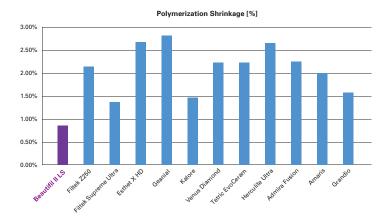

#### **LOW SHRINK**

Shofu's new resin technology allows **Beautifil II LS** to have among the lowest polymerization shrinkage (and resulting shrinkage stress) of universal composites currently on the market. Reduced shrinkage can greatly minimize the incidence of open margins and secondary decay which can result from composite shrinkage.