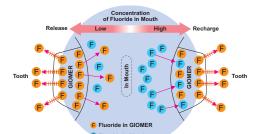

## **FLUORIDE RELEASE AND RECHARGE (GIOMER)**

Shofu's exclusive GIOMER technology gives **Beautifil II LS** the ability to release and recharge fluoride and other beneficial ions for the life of the restoration. As a result of these bioactive properties, your patients receive healthful benefits unavailable in any competitor—anti-bacterial effect, acid neutralization, strengthen tooth structure and more! These benefits were validated by a clinical study at the University of Florida Dental School where no failures or decay were found in any of the restorations—even after eight years!\*

Beautifil II with GIOMER Minimal Bacteria

**Competitive Composite** Advanced Bacterial Colonization

Fluoride Release & Recharge from GIOMER

\*1. Gordan V.V., et al. A clinical evaluation of a self-etching primer and a Giomer restorative material: Results at 8 years. JAM Dent. Assoc. 2007;138:621-627