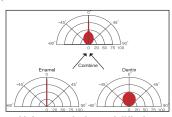

#### **LUSTROUS SHINE**

Due to a unique resin technology, Beautifil II LS can quickly and easily be polished to a long lasting, highgloss finish. As with all Shofu composites, Beautifil II LS's filler structure combines the light transmission and diffusion properties of both dentin and enamel to blend well with surrounding dentition for picture perfect restorations.

Light transmission and diffusion properties of Beautifil II