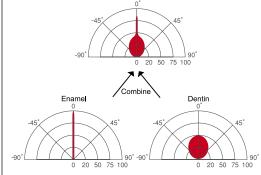

orations, to modify the aesthetics of provisional restorations and to improve soft-tissue appearance in denture patients by revitalizing a worn or fractured denture.



Before



Photos courtesy of Sushil Koirala, BDS, AAAE

*After.* Periodontal graft & restoration with BEAUTIFIL II Gingiva

- Restore recession, lost papilla, black triangles
- Mask exposed abutments, C&B margins
- Repair worn, fractured dentures
- Custom shade-match, finish/polish for natural results
- Aesthetic solutions without surgery
- Perfect for Class V restorations











Nat

### HITE STHETICS

N

N



# ES

- Compressive Strength: 354 Mpa
- Flexural Strength: 130 Mpa
- Vickers Hardness: 62 Hv
- Wear Resistance: 0.52 wt%
- 📕 Filler Load: 83.3 wt%
- Radiopacity: 3.4 Al : mm
- Fluoride Release & Recharge: Yes





Polish

(30 sec)

Light transmission and diffusion









## **Beautifil<sup>®</sup>II** PINK & WHITE

VISIT WWW.SHOFU.COM



#### CALL 800.827.4638 OR

ow-Value Transluc. (LVT)

Y2252

Translucen (T)

Y2250



|  | .5g | G-Dark Pink | G-Light Pink | G-Brown | G-Orange | G-Violet |
|--|-----|-------------|--------------|---------|----------|----------|
|  |     |             |              |         |          |          |
|  | 2   |             |              |         |          |          |
|  | PN  | Y2257       | Y2256        | Y2259   | Y2260    | Y2258    |

**Beautifil II PINK Kit** 

Part Number GMK1 5 (2.5g) Beautifil II Gingiva syringes 1 (2g) Beautifil Flow Gingiva F02 syringe **Bonus Items Included!** 4 Beautifil Flow Plus F00 & F03 A2 Tips

2 Beautifil II A2 Tips

#### **