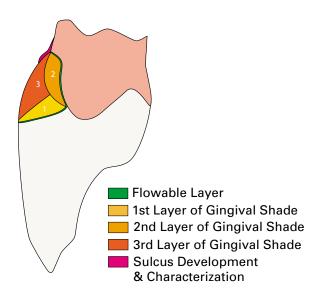

Five gingival shades of **Beautifil II** can be easily blended to custom shade-match any type of gum tissue to meet the needs of all ethnicities. The material can be predictably bonded to dentin, enamel, ceramics and metal substrates.

Along with aesthetic gingival reproduction to the cervical area, **Beautifil II Gingiva** can be utilized by clinicians to camouflage the exposed implant abutments and crown and bridge margins, to repair and re-contour the gingival portion of indirect restorations, to modify the aesthetics of provisional restorations and to improve soft-tissue appearance in denture patients by revitalizing a worn or fractured denture.

Before

Photos courtesy of Sushil Koirala, BDS, AAAE

*After.* Periodontal graft & restoration with BEAUTIFIL II Gingiva

- Restore recession, lost papilla, black triangles
- Mask exposed abutments, C&B margins
- Repair worn, fractured dentures
- Custom shade-match, finish/polish for natural results
- Aesthetic solutions without surgery
- Perfect for Class V restorations