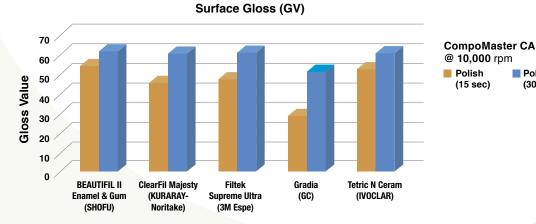

orations and to improve soft-tissue appearance in denture patients by revitalizing a worn or fractured denture.



Before



Photos courtesy of Sushil Koirala, BDS, AAAE

*After.* Periodontal graft & restoration with BEAUTIFIL II Gingiva

- Restore recession, lost papilla, black triangles
- Mask exposed abutments, C&B margins
- Repair worn, fractured dentures
- Custom shade-match, finish/polish for natural results
- Aesthetic solutions without surgery
- Perfect for Class V restorations











Nat

### HITE STHETICS

N

N



# ES

- Compressive Strength: 354 Mpa
- Flexural Strength: 130 Mpa
- Vickers Hardness: 62 Hv
- Wear Resistance: 0.52 wt%
- 📕 Filler Load: 83.3 wt%
- Radiopacity: 3.4 Al : mm
- Fluoride Release & Recharge: Yes





Polish

(30 sec)

Light transmission and diffusion









## **Beautifil<sup>®</sup>II** PINK & WHITE

VISIT WWW.SHOFU.COM



#### CALL 800.827.4638 OR

ow-Value Transluc. (LVT)

Y2252

Translucen (T)

Y2250



|  | .5g | G-Dark Pink | G-Light Pink | G-Brown | G-Orange | G-Violet |
|--|-----|-------------|--------------|---------|----------|----------|
|  |     |             |              |         |          |          |
|  | 2   |             |              |         |          |          |
|  | PN  | Y2257       | Y2256        | Y2259   | Y2260    | Y2258    |

**Beautifil II PINK Kit** 

Part Number GMK1 5 (2.5g) Beautifil II Gingiva syringes 1 (2g) Beautifil Flow Gingiva F02 syringe **Bonus Items Included!** 4 Beautifil Flow Plus F00 & F03 A2 Tips

2 Beautifil II A2 Tips

#### **COMPLEMENTARY PRODUCT PINK Prep Kit** Part Number 8205