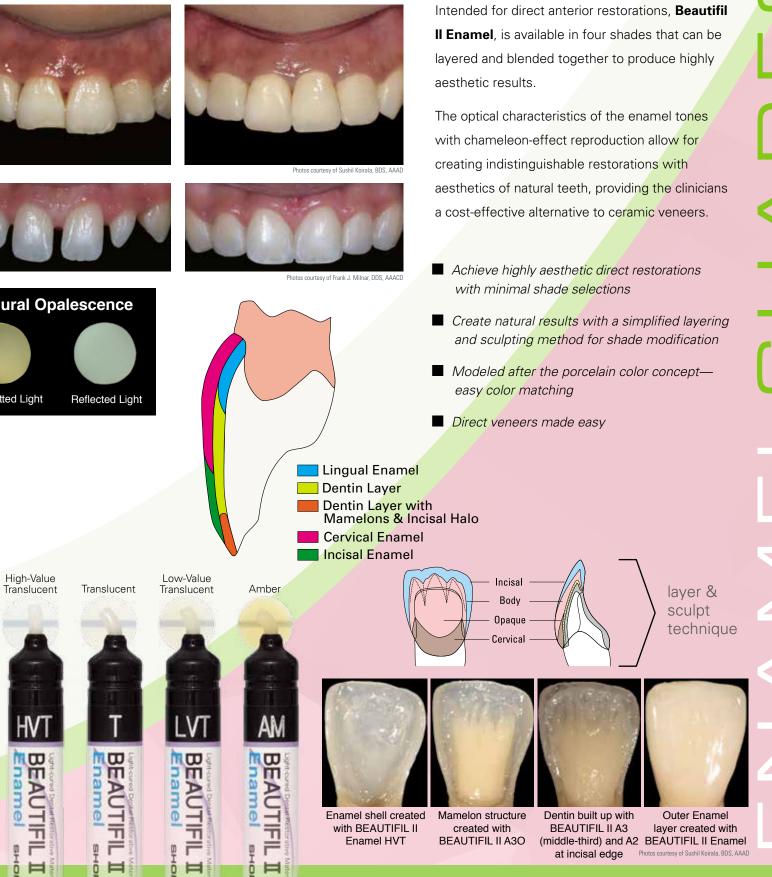

## Beautifil® II PINK & WHITE

The award-winning nano-hybrid composite, **Beautifil II**, delivers restorations that resemble natural teeth, are reversible and costeffectively repairable. This fluoride releasing and recharging bioactive composite demonstrates enhanced thixotropic properties for excellent marginal adaptation and efficient contouring without slumping or sticking. The material's high compressive and flexural strength of ca. 330 MPa and 130 MPa, respectively, whether placed in the anterior or posterior regions, is ideal for preserving long-term functional stability in the oral environment.

Developed as a functional extension to the existing **Beautifil II** line, the gingiva and enamel colored composites provide general practitioners with the ability to offer highly aesthetic and longlasting restorations more efficiently and at a lower cost. The new shade modules are highly filled, demonstrate excellent flexural and compressive strength, maintain optimal color stability before and after curing, and exhibit high luster.

Five gingival shades of **Beautifil II** can be easily blended to custom shade-match any type of gum tissue to meet the needs of all ethnicities. The material can be predictably bonded to dentin, enamel, ceramics and metal substrates.