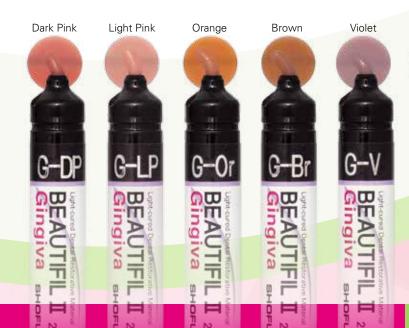

Five gingival shades of **Beautifil II** can be easily blended to custom shade-match any type of gum tissue to meet the needs of all ethnicities. The material can be predictably bonded to dentin, enamel, ceramics and metal substrates.

#### CALL 800.827.4638 OR

ow-Value Transluc. (LVT)

Y2252

Translucen (T)

Y2250

|  | .5g | G-Dark Pink | G-Light Pink | G-Brown | G-Orange | G-Violet |
|--|-----|-------------|--------------|---------|----------|----------|
|  |     |             |              |         |          |          |
|  | 2   |             |              |         |          |          |
|  | PN  | Y2257       | Y2256        | Y2259   | Y2260    | Y2258    |