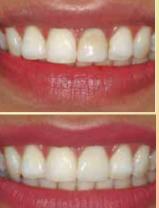

## Beautifil® II PINK & WHITE

The award-winning nano-hybrid composite, **Beautifil II**, delivers restorations that resemble natural teeth, are reversible and costeffectively repairable. This fluoride releasing and recharging bioactive composite demonstrates enhanced thixotropic properties for excellent marginal adaptation and efficient contouring without slumping or sticking. The material's high compressive and flexural strength of ca. 330 MPa and 130 MPa, respectively, whether placed in the anterior or posterior regions, is ideal for preserving long-term functional stability in the oral environment.

Developed as a functional extension to the existing **Beautifil II** line, the gingiva and enamel colored composites provide general practitioners with the ability to offer highly aesthetic and longlasting restorations more efficiently and at a lower cost. The new shade modules are highly filled, demonstrate excellent flexural and compressive strength, maintain optimal color stability before and after curing, and exhibit high luster.