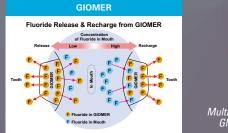

- Fast and easy polishing creates outstanding surface luster that remains over time
- 13 years of clinical success

GIOMER TECHNOLOGY taking dentistry to the next level

The Beautifil resin composite lines contain Shofu's proprietary Giomer technology, a bioactive surface pre-reacted glass (S-PRG) filler that actively releases six beneficial ions including fluoride.

Giomers unique ability to not only release but recharge fluoride helps to provide continual protection to the tooth. Giomer benefits:

- Decrease in acid production of cariogenic bacteria
- Formation of an acid-resistant layer
- An anti-plaque effect
- Reduction in tooth mineral solubility