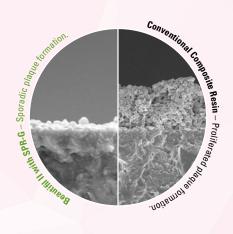

- Sustained fluoride release and recharge
- Natural fluorescence
- High level of radiopacity
- Natural fluorescence

- Superior handling easy sculpting without slumping or sticking
- Exceptional marginal seal
- Anti-plaque affect minimizes plaque adhesion, inhibits bacterial colonization and plaque accumulation

Giomers unique ability to not only release but recharge fluoride helps to provide continual protection to the tooth. Giomer benefits:

- Decrease in acid production of cariogenic bacteria
- Formation of an acid-resistant layer
- An anti-plaque effect
- Reduction in tooth mineral solubility