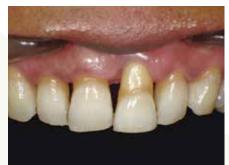

### PINK POSSIBILITIES

**Beautifil II Gingiva**, provides general practitioners with the means to optically improve gingival aesthetics in the operatory, thus simplifying and reducing the time and cost of a treatment.

Along with aesthetic gingival reproduction to the cervical area, **Beautifil II Gingiva** can be utilized by clinicians to camouflage the exposed implant abutments and crown and bridge margins, to repair and re-contour the gingival portion of indirect restorations, to modify the aesthetics of provisional restorations and to improve soft-tissue appearance in denture patients by revitalizing a worn or fractured denture.

Before

Photos courtesy of Sushil Koirala, BDS, AAAE

*After.* Periodontal graft & restoration with BEAUTIFIL II Gingiva

- Restore recession, lost papilla, black triangles
- Mask exposed abutments, C&B margins
- Repair worn, fractured dentures
- Custom shade-match, finish/polish for natural results
- Aesthetic solutions without surgery
- Perfect for Class V restorations