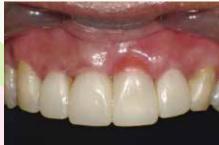

### PINK POSSIBILITIES

**Beautifil II Gingiva**, provides general practitioners with the means to optically improve gingival aesthetics in the operatory, thus simplifying and reducing the time and cost of a treatment.

Five gingival shades of **Beautifil II** can be easily blended to custom shade-match any type of gum tissue to meet the needs of all ethnicities. The material can be predictably bonded to dentin, enamel, ceramics and metal substrates.

Along with aesthetic gingival reproduction to the cervical area, **Beautifil II Gingiva** can be utilized by clinicians to camouflage the exposed implant abutments and crown and bridge margins, to repair and re-contour the gingival portion of indirect restorations, to modify the aesthetics of provisional restorations and to improve soft-tissue appearance in denture patients by revitalizing a worn or fractured denture.

Before

Photos courtesy of Sushil Koirala, BDS, AAAE

*After.* Periodontal graft & restoration with BEAUTIFIL II Gingiva

- Restore recession, lost papilla, black triangles
- Mask exposed abutments, C&B margins
- Repair worn, fractured dentures
- Custom shade-match, finish/polish for natural results
- Aesthetic solutions without surgery
- Perfect for Class V restorations