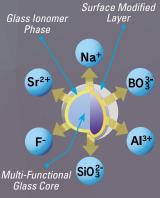

- Fast and easy polishing creates outstanding surface luster that remains over time
- 13 years of clinical success

GIOMER TECHNOLOGY taking dentistry to the next level

The Beautifil resin composite lines contain Shofu's proprietary Giomer technology, a bioactive surface pre-reacted glass (S-PRG) filler that actively releases six beneficial ions including fluoride.

Giomers unique ability to not only release but recharge fluoride helps to provide continual protection to the tooth. Giomer benefits:

- Decrease in acid production of cariogenic bacteria
- Formation of an acid-resistant layer
- An anti-plaque effect
- Reduction in tooth mineral solubility