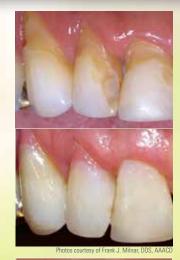

### PINK POSSIBILITIES

**Beautifil II Gingiva**, provides general practitioners with the means to optically improve gingival aesthetics in the operatory, thus simplifying and reducing the time and cost of a treatment.

Along with aesthetic gingival reproduction to the cervical area, **Beautifil II Gingiva** can be utilized by clinicians to camouflage the exposed implant abutments and crown and bridge margins, to repair and re-contour the gingival portion of indirect restorations, to modify the aesthetics of provisional restorations and to improve soft-tissue appearance in denture patients by revitalizing a worn or fractured denture.

Before

Photos courtesy of Sushil Koirala, BDS, AAAE

*After.* Periodontal graft & restoration with BEAUTIFIL II Gingiva

- Restore recession, lost papilla, black triangles
- Mask exposed abutments, C&B margins
- Repair worn, fractured dentures
- Custom shade-match, finish/polish for natural results
- Aesthetic solutions without surgery
- Perfect for Class V restorations