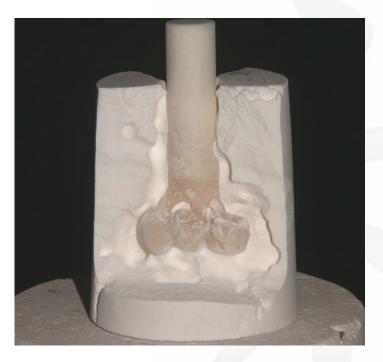

#### UNIVERSAL INVESTMENT FOR PRESSABLE CERAMICS AND CAST ALLOYS

Ceravety Press & Cast<sup>®</sup> is extremely versatile and produces perfect fitting casts every time without the need for internal adjustments.

Ideal for traditional castings of metal substructures, pressed porcelain restorations and any alloy from non-precious to high noble. Additionally, the unique stress-releasing formula can be used for pressed to zirconia restorations.

Ceravety Press & Cast mixes easily and has a long working time. A superb universal investment that fulfills all of a technician's requirements and produces clean, precise margins.

Technicians have the freedom to choose between the rapid burn out method and the traditional overnight burn out method. Formulated to reduce stress in pressed ceramics, it can be easily divested.

#### CERAVETY – DESIGNED TO BE WORRY-FREE!

- Ceravely Press & Cast works with all alloys and pressable ceramics
- Ceravety Press access provides a long working time; use ring or ringless techniques with confidence
- Ceravety ress.a.Cast has a quick or overnight burnout technique for full control of casting
- Ceravety ress & ensures effortless removal and reduces possibility of chipping of ceramic
- eravety states burning (reaction layer) of pressable ceramics and investment materials
- Ceravety Pressiducase increases precision of the fit, resulting in a time saving predictable result