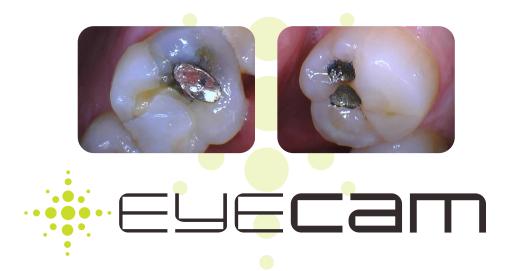

#### **QUALITY IMAGES**

Capture high-impact photos quickly and easily with this economically priced intraoral camera. EyeCam utilizes a fixed-focus lens and bright LED illumination to take crystal clear pictures. Intraoral cameras are widely recognized for their benefits toward improving patient communication and case acceptance.

#### **AFFORDABLE PRICE/HIGH ROI**

At only \$279.95, EyeCam costs significantly less than many other popular intraoral cameras, giving dental practices the ability to have one in each operatory to maximize patients' access to photographic evidence of their oral health conditions. Clinicians know that trying to explain the need for Dental care to a patient is not always easy, so the EyeCam is here to help!