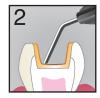

Light cure for 5 sec (LED).

Build additional increments (≤2mm) with universal composite such as BEAUTIFIL II LS or BEAUTIFIL Flow Plus X.

Light cure additional increments according to manufacturer's instructions.