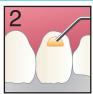

## LINER FOR DEEP CAVITY RESTORATION

Clean and gently air blow the prep. Then apply FIT SA.

Spread in a thin layer (≤0.5mm) on the prepared surface with needle tip, hand instrument or gentle air-blow. Leave for 20 sec.