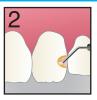

## PRR & SMALL CLASS I RESTORATION

Clean and gently air blow the prep. Then apply FIT SA.

Spread in a thin layer (≤0.5mm) on the prepared surface with needle tip, hand instrument or gentle air-blow. Leave for 20 sec.

Light cure for 5 sec (LED).

Apply additional increments (≤2mm) as needed.

Light cure each increment for 10 sec (LED).

Finish and polish with suitable abrasive such as OneGloss or CompoMaster.