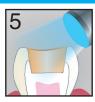

Light cure for 5 sec (LED).

Build additional increments (≤2mm) with universal composite such as BEAUTIFIL II LS or BEAUTIFIL Flow Plus X.

Light cure additional increments according to manufacturer's instructions.