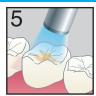

ORATION



Clean and gently air blow the prep. Then apply FIT SA.



Spread in a thin layer (≤0.5mm) on the prepared surface with needle tip, hand instrument or gentle air-blow. Leave for 20 sec.



Light cure for 5 sec (LED).



Build additional increments (≤2mm) with universal composite such as BEAUTIFIL II LS or BEAUTIFIL Flow Plus X.



Light cure additional increments according to manufacturer's instructions.



Finish and polish with suitable abrasive such as OneGloss or CompoMaster.

## PRR & SMALL CLASS I RESTORATION



Clean and gently air blow the prep. Then apply FIT SA.



Spread in a thin layer (≤0.5mm) on the prepared surface with needle tip, hand instrument or gentle air-blow. Leave for 20 sec.



Light cure for 5 sec (LED).



Apply additional increments (≤2mm) as needed.



Light cure each increment for 10 sec (LED).



Finish and polish with suitable abrasive such as OneGloss or CompoMaster.









## **CLASS III RESTORATION**



Clean and gently air blow the prep. Then apply FIT SA.



Spread in a thin layer (≤0.5mm) on the prepared surface with needle tip, hand instrument or gentle air-blow. Leave for 20 sec.



Light cure for 5 sec (LED).



Apply additional increments (≤2mm) as needed.



Light cure each increment for 10 sec (LED).



Finish and polish with suitable abrasive such as OneGloss or CompoMaster.

## **CLASS V RESTORATION**



Clean and gently air blow the prep. Then apply FIT SA.



Spread in a thin layer (≤0.5mm) on the prepared surface with needle tip, hand instrument or gentle air-blow. Leave for 20 sec.



Light cure for 5 sec (LED).