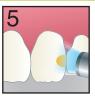

d polish with suitable abrasive such as OneGloss or CompoMaster.

## PRR & SMALL CLASS I RESTORATION



Clean and gently air blow the prep. Then apply FIT SA.



Spread in a thin layer (≤0.5mm) on the prepared surface with needle tip, hand instrument or gentle air-blow. Leave for 20 sec.



Light cure for 5 sec (LED).



Apply additional increments (≤2mm) as needed.



Light cure each increment for 10 sec (LED).



Finish and polish with suitable abrasive such as OneGloss or CompoMaster.









## **CLASS III RESTORATION**



Clean and gently air blow the prep. Then apply FIT SA.



Spread in a thin layer (≤0.5mm) on the prepared surface with needle tip, hand instrument or gentle air-blow. Leave for 20 sec.



Light cure for 5 sec (LED).



Apply additional increments (≤2mm) as needed.



Light cure each increment for 10 sec (LED).



Finish and polish with suitable abrasive such as OneGloss or CompoMaster.

## **CLASS V RESTORATION**



Clean and gently air blow the prep. Then apply FIT SA.



Spread in a thin layer (≤0.5mm) on the prepared surface with needle tip, hand instrument or gentle air-blow. Leave for 20 sec.



Light cure for 5 sec (LED).



Apply additional increments (≤2mm) as needed.



Light cure each increment for 10 sec (LED).



Finish and polish with suitable abrasive such as OneGloss or CompoMaster.