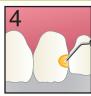

ding to manufacturer's instructions.



Finish and polish with suitable abrasive such as OneGloss or CompoMaster.

## PRR & SMALL CLASS I RESTORATION



Clean and gently air blow the prep. Then apply FIT SA.



Spread in a thin layer (≤0.5mm) on the prepared surface with needle tip, hand instrument or gentle air-blow. Leave for 20 sec.



Light cure for 5 sec (LED).



Apply additional increments (≤2mm) as needed.



Light cure each increment for 10 sec (LED).



Finish and polish with suitable abrasive such as OneGloss or CompoMaster.









## **CLASS III RESTORATION**



Clean and gently air blow the prep. Then apply FIT SA.



Spread in a thin layer (≤0.5mm) on the prepared surface with needle tip, hand instrument or gentle air-blow. Leave for 20 sec.



Light cure for 5 sec (LED).



Apply additional increments (≤2mm) as needed.



Light cure each increment for 10 sec (LED).



Finish and polish with suitable abrasive such as OneGloss or CompoMaster.

## **CLASS V RESTORATION**



Clean and gently air blow the prep. Then apply FIT SA.



Spread in a thin layer (≤0.5mm) on the prepared surface with needle tip, hand instrument or gentle air-blow. Leave for 20 sec.



Light cure for 5 sec (LED).



Apply additional increments (≤2mm) as needed.



Light cure each increment for 10 sec (LED).



Finish and polish with suitable abrasive such as OneGloss or CompoMaster.