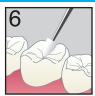

Then apply FIT SA.



Spread in a thin layer (≤0.5mm) on the prepared surface with needle tip, hand instrument or gentle air-blow. Leave for 20 sec.



Light cure for 5 sec (LED).



Build additional increments (≤2mm) with universal composite such as BEAUTIFIL II LS or BEAUTIFIL Flow Plus X.



Light cure additional increments according to manufacturer's instructions.



Finish and polish with suitable abrasive such as OneGloss or CompoMaster.

## PRR & SMALL CLASS I RESTORATION



Clean and gently air blow the prep. Then apply FIT SA.



Spread in a thin layer (≤0.5mm) on the prepared surface with needle tip, hand instrument or gentle air-blow. Leave for 20 sec.



Light cure for 5 sec (LED).



Apply additional increments (≤2mm) as needed.



Light cure each increment for 10 sec (LED).



Finish and polish with suitable abrasive such as OneGloss or CompoMaster.









## **CLASS III RESTORATION**



Clean and gently air blow the prep. Then apply FIT SA.



Spread in a thin layer (≤0.5mm) on the prepared surface with needle tip, hand instrument or gentle air-blow. Leave for 20 sec.



Light cure for 5 sec (LED).



Apply additional increments (≤2mm) as needed.



Light cure each increment for 10 sec (LED).



Finish and polish with suitable abrasive such as OneGloss or CompoMaster.

## **CLASS V RESTORATION**



Clean and gently air blow the prep. Then apply FIT SA.



Spread in a thin layer (≤0.5mm) on the prepared surface with needle tip, hand instrument or gentle air-blow. Leave for 20 sec.



Light cure for 5 sec (LED).



Apply additional increments (≤2mm) as needed