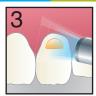

Light cure for 5 sec (LED).

Build additional increments (≤2mm) with universal composite such as BEAUTIFIL II LS or BEAUTIFIL Flow Plus X.

Light cure additional increments according to manufacturer's instructions.