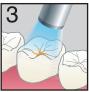

## LINER FOR DEEP CAVITY RESTORATION

Clean and gently air blow the prep. Then apply FIT SA.

Spread in a thin layer (≤0.5mm) on the prepared surface with needle tip, hand instrument or gentle air-blow. Leave for 20 sec.

Light cure for 5 sec (LED).

Build additional increments (≤2mm) with universal composite such as BEAUTIFIL II LS or BEAUTIFIL Flow Plus X.

Light cure additional increments according to manufacturer's instructions.