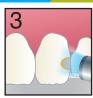

Light cure for 5 sec (LED).

Apply additional increments (≤2mm) as needed.

Light cure each increment for 10 sec (LED).

Finish and polish with suitable abrasive such as OneGloss or CompoMaster.