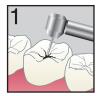

## LINER FOR DEEP CAVITY RESTORATION

Clean and gently air blow the prep. Then apply FIT SA.

Spread in a thin layer (≤0.5mm) on the prepared surface with needle tip, hand instrument or gentle air-blow. Leave for 20 sec.