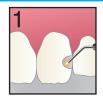

## PRR & SMALL CLASS I RESTORATION

Clean and gently air blow the prep. Then apply FIT SA.

Spread in a thin layer (≤0.5mm) on the prepared surface with needle tip, hand instrument or gentle air-blow. Leave for 20 sec.