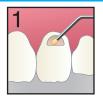

## LINER FOR DEEP CAVITY RESTORATION

Clean and gently air blow the prep. Then apply FIT SA.

Spread in a thin layer (≤0.5mm) on the prepared surface with needle tip, hand instrument or gentle air-blow. Leave for 20 sec.

## PRR & SMALL CLASS I RESTORATION

Clean and gently air blow the prep. Then apply FIT SA.

Spread in a thin layer (≤0.5mm) on the prepared surface with needle tip, hand instrument or gentle air-blow. Leave for 20 sec.

## **CLASS III RESTORATION**

Clean and gently air blow the prep. Then apply FIT SA.

Spread in a thin layer (≤0.5mm) on the prepared surface with needle tip, hand instrument or gentle air-blow. Leave for 20 sec.

## **CLASS V RESTORATION**

Clean and gently air blow the prep. Then apply FIT SA.

Spread in a thin layer (≤0.5mm) on the prepared surface with needle tip, hand instrument or gentle air-blow. Leave for 20 sec.