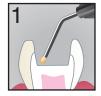

## LINER FOR DEEP CAVITY RESTORATION

Clean and gently air blow the prep. Then apply FIT SA.

Spread in a thin layer (≤0.5mm) on the prepared surface with needle tip, hand instrument or gentle air-blow. Leave for 20 sec.