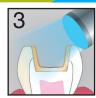

Light cure for 5 sec (LED).

Build additional increments (≤2mm) with universal composite such as BEAUTIFIL II LS or BEAUTIFIL Flow Plus X.

Light cure additional increments according to manufacturer's instructions.