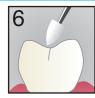

## LINER FOR DEEP CAVITY RESTORATION



Clean and gently air blow the prep. Then apply FIT SA.



Spread in a thin layer (≤0.5mm) on the prepared surface with needle tip, hand instrument or gentle air-blow. Leave for 20 sec.



Light cure for 5 sec (LED).



Build additional increments (≤2mm) with universal composite such as BEAUTIFIL II LS or BEAUTIFIL Flow Plus X.



Light cure additional increments according to manufacturer's instructions.



Finish and polish with suitable abrasive such as OneGloss or CompoMaster.

## PRR & SMALL CLASS I RESTORATION



Clean and gently air blow the prep. Then apply FIT SA.



Spread in a thin layer (≤0.5mm) on the prepared surface with needle tip, hand instrument or gentle air-blow. Leave for 20 sec.



Light cure for 5 sec (LED).



Apply additional increments (≤2mm) as needed.



Light cure each increment for 10 sec (LED).



Finish and polish with suitable abrasive such as OneGloss or CompoMaster.









## **CLASS III RESTORATION**



Clean and gently air blow the prep. Then apply FIT SA.



Spread in a thin layer (≤0.5mm) on the prepared surface with needle tip, hand instrument or gentle air-blow. Leave for 20 sec.



Light cure for 5 sec (LED).



Apply additional increments (≤2mm) a