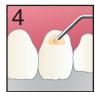

Light cure for 5 sec (LED).

Build additional increments (≤2mm) with universal composite such as BEAUTIFIL II LS or BEAUTIFIL Flow Plus X.

Light cure additional increments according to manufacturer's instructions.