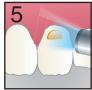

inish and polish with suitable abrasive such as OneGloss or CompoMaster.









## **CLASS III RESTORATION**



Clean and gently air blow the prep. Then apply FIT SA.



Spread in a thin layer (≤0.5mm) on the prepared surface with needle tip, hand instrument or gentle air-blow. Leave for 20 sec.



Light cure for 5 sec (LED).



Apply additional increments (≤2mm) as needed.



Light cure each increment for 10 sec (LED).



Finish and polish with suitable abrasive such as OneGloss or CompoMaster.

## **CLASS V RESTORATION**



Clean and gently air blow the prep. Then apply FIT SA.



Spread in a thin layer (≤0.5mm) on the prepared surface with needle tip, hand instrument or gentle air-blow. Leave for 20 sec.



Light cure for 5 sec (LED).



Apply additional increments (≤2mm) as needed.



Light cure each increment for 10 sec (LED).



Finish and polish with suitable abrasive such as OneGloss or CompoMaster.