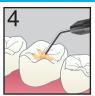

Light cure for 5 sec (LED).

Build additional increments (≤2mm) with universal composite such as BEAUTIFIL II LS or BEAUTIFIL Flow Plus X.

Light cure additional increments according to manufacturer's instructions.