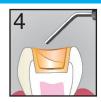

## LINER FOR DEEP CAVITY RESTORATION

Clean and gently air blow the prep. Then apply FIT SA.

Spread in a thin layer (≤0.5mm) on the prepared surface with needle tip, hand instrument or gentle air-blow. Leave for 20 sec.