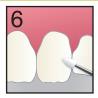

s or CompoMaster.

## PRR & SMALL CLASS I RESTORATION



Clean and gently air blow the prep. Then apply FIT SA.



Spread in a thin layer (≤0.5mm) on the prepared surface with needle tip, hand instrument or gentle air-blow. Leave for 20 sec.



Light cure for 5 sec (LED).



Apply additional increments (≤2mm) as needed.



Light cure each increment for 10 sec (LED).



Finish and polish with suitable abrasive such as OneGloss or CompoMaster.









## **CLASS III RESTORATION**



Clean and gently air blow the prep. Then apply FIT SA.



Spread in a thin layer (≤0.5mm) on the prepared surface with needle tip, hand instrument or gentle air-blow. Leave for 20 sec.



Light cure for 5 sec (LED).



Apply additional increments (≤2mm) as needed.



Light cure each increment for 10 sec (LED).



Finish and polish with suitable abrasive such as OneGloss or CompoMaster.

## **CLASS V RESTORATION**



Clean and gently air blow the prep. Then apply FIT SA.



Spread in a thin layer (≤0.5mm) on the prepared surface with needle tip, hand instrument or gentle air-blow. Leave for 20 sec.



Light cure for 5 sec (LED).



Apply additional increments (≤2mm) as needed.



Light cure each increment for 10 sec (LED).



Finish and polish with suitable abrasive such as OneGloss or CompoMaster.