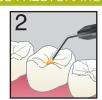

## LINER FOR DEEP CAVITY RESTORATION

Clean and gently air blow the prep. Then apply FIT SA.

Spread in a thin layer (≤0.5mm) on the prepared surface with needle tip, hand instrument or gentle air-blow. Leave for 20 sec.