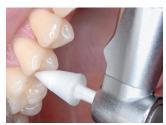

#### **FAST AND EASY**

Save chairside time when finishing and polishing all composite restorations with **OneGloss PS**. When used on the slow speed with water spray; a firmer pressure will remove composite while softer pressure will polish to a satin finish.

Finish and polish in one step.

Lasts longer than the competitors.

Does not scratch enamel.