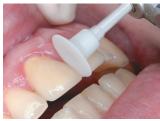

#### **FAST AND EASY**

Save chairside time when finishing and polishing all composite restorations with **OneGloss PS**. When used on the slow speed with water spray; a firmer pressure will remove composite while softer pressure will polish to a satin finish.

Finish and polish in one step.

Lasts longer than the competitors.

Does not scratch enamel.