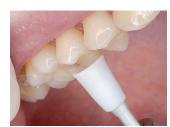

## **FAST AND EASY**

Save chairside time when finishing and polishing all composite restorations with **OneGloss PS**. When used on the slow speed with water spray; a firmer pressure will remove composite while softer pressure will polish to a satin finish.