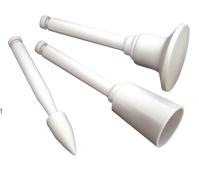

## **FAST AND EASY**

Save chairside time when finishing and polishing all composite restorations with **OneGloss PS**. When used on the slow speed with water spray; a firmer pressure will remove composite while softer pressure will polish to a satin finish.

Lasts longer than the competitors.

Does not scratch enamel.