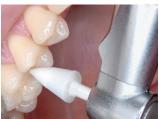

## **FAST AND EASY**

Save chairside time when finishing and polishing all composite restorations with **OneGloss PS**. When used on the slow speed with water spray; a firmer pressure will remove composite while softer pressure will polish to a satin finish.