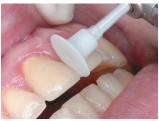

## **FAST AND EASY**

Save chairside time when finishing and polishing all composite restorations with **OneGloss PS**. When used on the slow speed with water spray; a firmer pressure will remove composite while softer pressure will polish to a satin finish.