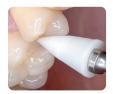

## OneGloss PS

POLISHER

OneGloss PS Cup (50) Item No. 0176

OneGloss PS Midi-Pt. (50)

Item No. 0177

OneGloss PS IC (50)

Item No. 0178

- > Fast and easy one-step polishing of composite restorations
- > Firm pressure removes composite and soft pressure polishes to a "satin finish"
- > Individually wrapped and disposable to prevent cross-contamination
- > Available in three shapes for ease of use
- > Value priced compared to major competitors