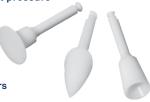

## OneGloss PS

POLISHER

OneGloss PS Cup (50) Item No. 0176

OneGloss PS Midi-Pt. (50)

Item No. 0177

OneGloss PS IC (50)

Item No. 0178

- > Fast and easy one-step polishing of composite restorations
- > Firm pressure removes composite and soft pressure polishes to a "satin finish"
- > Individually wrapped and disposable to prevent cross-contamination
- > Available in three shapes for ease of use
- > Value priced compared to major competitors