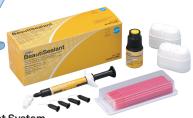

### BeautiSealant

No-Etch Fluoride Releasing Pit and Fissure Sealant

**Anti-Bacterial Protection** 

**Prevents Secondary** Decay\*

Acid Neutralization

Faster, Easier & **More Profitable** 

**Bioactive Giomer** Technology\*\*

Conventional Sealants

Dr. Satoshi Fukumoto, Tohoku University, Japan<sup>†</sup>

- > No acid etching, saving time and money!
- > Superior bond strength for long-term durability
- > Therapeutic Giomer Technology is clinically proven to reduce secondary decay
- > BPA- and HEMA-free chemistry

BeautiSealant System

Item No. 1798