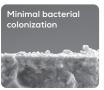

### BeautiSealant

No-Etch Fluoride Releasing Pit and Fissure Sealant

**Anti-Bacterial Protection** 

**Prevents Secondary** Decay\*

Acid Neutralization

Faster, Easier & **More Profitable** 

**Bioactive Giomer** Technology\*\*

Conventional Sealants

Dr. Satoshi Fukumoto, Tohoku University, Japan<sup>†</sup>

- > No acid etching, saving time and money!
- > Superior bond strength for long-term durability
- > Therapeutic Giomer Technology is clinically proven to reduce secondary decay
- > BPA- and HEMA-free chemistry