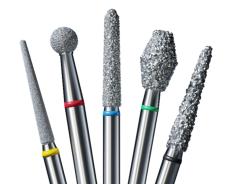

### **SUPERIOR QUALITY AND VALUE**

Pro-Cut Diamonds offer an impressive selection of 305 shapes, available in a variety of grits and sizes, including minimally invasive and short shank options. What's even better is that Pro-Cut Diamonds provide exceptional quality at a price point that is significantly lower than other leading brands of multi-use diamonds. You don't have to compromise on performance while enjoying substantial savings!