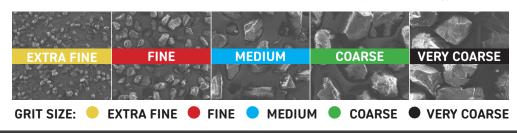

### **SUPERIOR QUALITY AND VALUE**

Pro-Cut Diamonds offer an impressive selection of 305 shapes, available in a variety of grits and sizes, including minimally invasive and short shank options. What's even better is that Pro-Cut Diamonds provide exceptional quality at a price point that is significantly lower than other leading brands of multi-use diamonds. You don't have to compromise on performance while enjoying substantial savings!