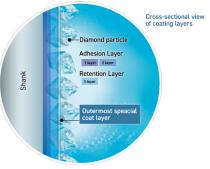

#### **DURABLE DESIGN**

Pro-Cut Diamonds are produced using Electro-Deposition Technology, which precisely distributes the right amount of diamond particles in an optimal size. This is achieved through a unique multi-coating technique applied to a single-piece stainless-steel shank. The result is enhanced durability, providing longevity and stability at higher speeds. Pro-Cut Diamonds are suitable for all cavity and crown preparations, as well as for the reduction or modification of various dental materials.

**Electro-Deposition Technology** 

## **EFFICIENT AND LONG-LASTING**

Our multi-coating technique enhances cutting efficiency with reduced clogging, enabling precise and smooth operation—resulting in quicker prep times and greater comfort for the patient!