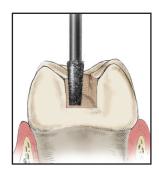

#### **DURABLE DESIGN**

Pro-Cut Diamonds are produced using Electro-Deposition Technology, which precisely distributes the right amount of diamond particles in an optimal size. This is achieved through a unique multi-coating technique applied to a single-piece stainless-steel shank. The result is enhanced durability, providing longevity and stability at higher speeds. Pro-Cut Diamonds are suitable for all cavity and crown preparations, as well as for the reduction or modification of various dental materials.