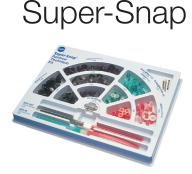

### Super-Snap Rainbow Kit

- (Item No. 0500)
- 180 assorted disks (100 standard & 80 mini)
- 40 Polystrips
- 2 Dura-White Stones (CN1 & FL2)
- 1 Composite Fine Midi-Point
- 4 CA Metal Mandrels