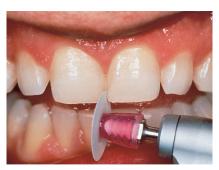

## **SUPERIOR DESIGN**

Most major competitors feature a metal ring attachment system, which may damage the surface of a newly placed restoration. **Super-Snap's** superior design offers a completely flat polishing surface that will never harm a restoration, while also providing more surface area for faster polishing.

## PROVEN QUALITY AND SUPERIOR VALUE

**Super-Snap** sets the industry standard for finishing and polishing anterior composite restorations. Available in two diameters, simply go from the coarse grit to the fine grit in order to achieve a glossy finish. Even better, Super-Snap is 30% less expensive than the leading brand's disc polishing system.\*