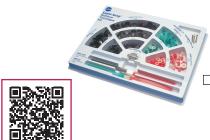

#### Super-Snap Rainbow Kit

(Item No. 0500)

- 180 assorted disks (100 standard & 80 mini)
- 40 Polystrips
- 2 Dura-White Stones (CN1 & FL2)
- 1 Composite Fine Midi-Point
- 4 CA Metal Mandrels

- Super-Snap Singles Standard Size Disk (12mm) (Item No. 0502)
  - 1 Disk of Coarse, Medium, Fine & Super Fine grits
  - Super-Snap plastic CA mandrel

- 1 Disk of Coarse, Medium, Fine & Super Fine grits
- Super-Snap plastic CA mandrel