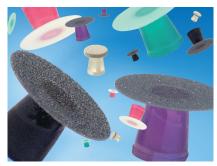

#### **SUPERIOR DESIGN**

Most major competitors feature a metal ring attachment system, which may damage the surface of a newly placed restoration. **Super-Snap's** superior design offers a completely flat polishing surface that will never harm a restoration, while also providing more surface area for faster polishing.

Super-Snap disks feature superior design

Super-Snap Disks are flexible and ultra-thin

## Super-Snap

| SHAPE CATEGORY      | Contouring     |      | Finishing       |      |      |      | Polishing    |      | Super-Polishing  |      |
|---------------------|----------------|------|-----------------|------|------|------|--------------|------|------------------|------|
| Super-Snap<br>Shape |                | Mini |                 |      |      | Mini |              | Mini |                  | Mini |
| Color/Grit          | Black (coarse) |      | Violet (medium) |      |      |      | Green (fine) |      | Red (super fine) |      |
| Refills (50 pk) PN  | L506           | L507 | L508            | L528 | L509 | L522 | L501         | L519 | L502             | L521 |