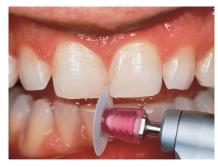

#### **PROVEN QUALITY AND SUPERIOR VALUE**

**Super-Snap** sets the industry standard for finishing and polishing anterior composite restorations. Available in two diameters, simply go from the coarse grit to the fine grit in order to achieve a glossy finish. Even better, Super-Snap is 30% less expensive than the Sof-Lex<sup>™</sup> disc polishing system.<sup>†\*</sup>